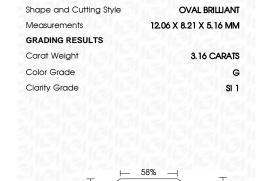

# LABORATORY GROWN DIAMOND REPORT

August 19, 2023

101 Days and Nivers

IGI Report Number

Description

Shape and Cutting Style

Measurements

**GRADING RESULTS** 

Carat Weight

Color Grade

Clarity Grade

ADDITIONAL GRADING INFORMATION

Polish

Symmetry

Fluorescence

Inscription(s)

#### **PROPORTIONS**

LG595390912

DIAMOND

OVAL BRILLIANT

3.16 CARATS

EXCELLENT EXCELLENT

151 LG595390912

NONE

G

SI 1

LABORATORY GROWN

12.06 X 8.21 X 5.16 MM