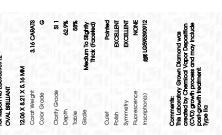

August 19, 2023

Description

Medium To

(Faceted)

Inscription(s)

Slightly

Thick

IGI Report Number

LG595390912

DIAMOND

62.9%

(6) LG595390912

LABORATORY GROWN

Comments: This Laboratory Grown Diamond was created by Chemical Vapor Deposition (CVD) growth

process and may include post-growth treatment. Type IIa

#### **PROPORTIONS**

LG595390912

DIAMOND

OVAL BRILLIANT

3.16 CARATS

EXCELLENT EXCELLENT

151 LG595390912

NONE

## ADDITIONAL GRADING INFORMATION

44.5%

| Polish       | EXCELLEN |
|--------------|----------|
| Symmetry     | EXCELLEN |
| Fluorescence | NONI     |

Pointed

Comments: This Laboratory Grown Diamond was created by Chemical Vapor Deposition (CVD) growth process and may include post-growth treatment. Type Ila