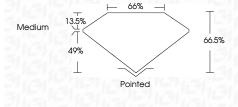

1 - 3  |
|------------|--------------------|-------------------|----------|----------|
| Internally | Very Very          | Very              | Slightly | Included |
| Flawless   | Slightly Included  | Slightly Included | Included |          |

#### COLOR

| COLOR |   |   |   |   |   |   |       |            |       |
|-------|---|---|---|---|---|---|-------|------------|-------|
| D     | Е | F | G | Н | I | J | Faint | Very Light | Light |



Sample Image Used



© IGI 2020, International Gemological Institute

FD - 10 20



August 18, 2023 IGI Report Number LG595392701 Description LABORATORY GROWN DIAMOND Shape and Cutting Style **CUT CORNERED** RECTANGULAR MODIFIED BRILLIANT 7.40 X 4.99 X 3.32 MM Measurements **GRADING RESULTS** Carat Weight 1.05 CARAT G Color Grade Clarity Grade VS 1



#### ADDITIONAL GRADING INFORMATION

Inscription(s)

| Polish       | EXCELLEN |
|--------------|----------|
| Symmetry     | EXCELLEN |
| Fluorescence | NONI     |

(国) LG595392701

Comments: This Laboratory Grown Diamond was created by Chemical Vapor Deposition (CVD) growth process and may include post-growth treatment. Type IIa