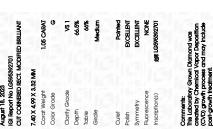

## LABORATORY GROWN DIAMOND REPORT

August 18, 2023

IGI Report Number LG595392701

Description LABORATORY GROWN

DIAMOND

G

Shape and Cutting Style CUT CORNERED RECTANGULAR

MODIFIED BRILLIANT

Measurements 7.40 X 4.99 X 3.32 MM

**GRADING RESULTS** 

Carat Weight 1.05 CARAT

Color Grade

Clarity Grade VS 1

## ADDITIONAL GRADING INFORMATION

Polish **EXCELLENT** 

Symmetry **EXCELLENT** 

Fluorescence NONE

Inscription(s) (G) LG595392701

Comments: This Laboratory Grown Diamond was created by Chemical Vapor Deposition (CVD) growth process and may include post-growth treatment.

© IGI 2020, International Gemological Institute

FD - 10 20

August 18, 2023 IGI Report Number LG595392701 Description LABORATORY GROWN DIAMOND Shape and Cutting Style **CUT CORNERED** RECTANGULAR MODIFIED BRILLIANT 7.40 X 4.99 X 3.32 MM Measurements **GRADING RESULTS** Carat Weight 1.05 CARAT G Color Grade Clarity Grade VS 1

#### ADDITIONAL GRADING INFORMATION

Inscription(s)

| Polish       | EXCELLEN |
|--------------|----------|
| Symmetry     | EXCELLEN |
| Fluorescence | NONI     |

(国) LG595392701

Comments: This Laboratory Grown Diamond was created by Chemical Vapor Deposition (CVD) growth process and may include post-growth treatment. Type IIa