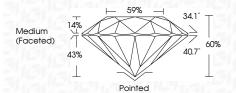

ONS**



#### **CLARITY CHARACTERISTICS**



### **KEY TO SYMBOLS**

Red symbols indicate internal characteristics. Green symbols indicate external characteristics.

#### **GRADING SCALES**

#### CLARITY

| IF                | VVS 1- | <sup>2</sup> V5 | S <sup>1-2</sup> | SI <sup>1-2</sup>    | I <sup>1-3</sup> |
|-------------------|--------|-----------------|------------------|----------------------|------------------|
| Interno<br>Flawle |        |                 |                  | Slightly<br>Included | Included         |

## COLOR

| Е | F | G | Н | I | J | Faint | Very Light | Light |
|---|---|---|---|---|---|-------|------------|-------|
|---|---|---|---|---|---|-------|------------|-------|



Sample Image Used



© IGI 2020, International Gemological Institute

FD - 10 20







## ADDITIONAL GRADING INFORMATION

| Polish         | EXCELLENT       |
|----------------|-----------------|
| Symmetry       | EXCELLENT       |
| Fluorescence   | NONE            |
| Inscription(s) | (6) LG595393153 |
|                |                 |

Comments: As Grown - No indication of post-growth This Laboratory Grown Diamond was created by High

Pressure High Temperature (HPHT) growth process. Type II