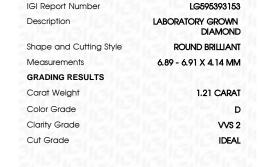

### LABORATORY GROWN DIAMOND REPORT

August 18, 2023

IGI Report Number LG595393153

LABORATORY GROWN Description

DIAMOND

Shape and Cutting Style ROUND BRILLIANT

Measurements 6.89 - 6.91 X 4.14 MM

## **GRADING RESULTS**

1.21 CARAT Carat Weight

Color Grade D

Clarity Grade VVS 2

Cut Grade **IDEAL** 