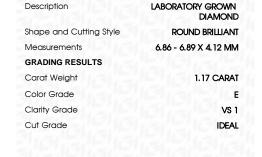

# LABORATORY GROWN DIAMOND REPORT

August 19, 2023

IGI Report Number LG595398183

LABORATORY GROWN Description

DIAMOND

E

Shape and Cutting Style ROUND BRILLIANT

Measurements 6.86 - 6.89 X 4.12 MM

# **GRADING RESULTS**

1.17 CARAT Carat Weight

Color Grade

Clarity Grade VS 1

Cut Grade **IDEAL** 