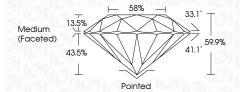

**KEY TO SYMBOLS**

Red symbols indicate internal characteristics. Green symbols indicate external characteristics.

#### **GRADING SCALES**

DEFGHIJ

#### CLARITY

| IF                     | VVS <sup>1-2</sup>             | VS <sup>1-2</sup>         | SI 1-2               | I <sup>1-3</sup> |
|------------------------|--------------------------------|---------------------------|----------------------|------------------|
| Internally<br>Flawless | Very Very<br>Slightly Included | Very<br>Slightly Included | Slightly<br>Included | Included         |
| COLOR                  |                                |                           |                      |                  |

Faint

Very Light

Light



Sample Image Used



© IGI 2020, International Gemological Institute

FD - 10 20







#### ADDITIONAL GRADING INFORMATION

| Polish   | EXCELLEN |
|----------|----------|
| Symmetry | EXCELLEN |
|          |          |

Fluorescence (G) LG595398183 Inscription(s)

Comments: This Laboratory Grown Diamond was created by Chemical Vapor Deposition (CVD) growth process and may include post-growth treatment.