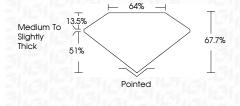

- 3  |
|------------|--------------------|-------------------|----------|----------|
| Internally | Very Very          | Very              | Slightly | Included |
| Flawless   | Slightly Included  | Slightly Included | Included |          |

#### COLOR

| COLOR |   |   |   |   |   |   |       |            |       |
|-------|---|---|---|---|---|---|-------|------------|-------|
| D     | Ε | F | G | Н | I | J | Faint | Very Light | Light |



Sample Image Used



© IGI 2020, International Gemological Institute

FD - 10 20



September 1, 2023 IGI Report Number LG595399908 Description LABORATORY GROWN DIAMOND **CUT CORNERED** Shape and Cutting Style RECTANGULAR MODIFIED BRILLIANT 8.54 X 5.79 X 3.92 MM Measurements **GRADING RESULTS** Carat Weight 1.63 CARAT Color Grade Ε Clarity Grade VS 2



#### ADDITIONAL GRADING INFORMATION

| Polish   | EXCELLEN |
|----------|----------|
| Symmetry | EXCELLEN |
|          |          |

Fluorescence NONE Inscription(s) (G) LG595399908

Comments: This Laboratory Grown Diamond was created by Chemical Vapor Deposition (CVD) growth process and may include post-growth treatment. Type Ila