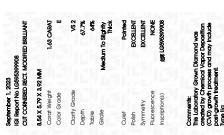

# LABORATORY GROWN DIAMOND REPORT

September 1, 2023

IGI Report Number LG595399908

Description LABORATORY GROWN

DIAMOND

Ε

Shape and Cutting Style CUT CORNERED RECTANGULAR

MODIFIED BRILLIANT

Measurements 8.54 X 5.79 X 3.92 MM

**GRADING RESULTS** 

Carat Weight 1.63 CARAT

Color Grade

Clarity Grade VS 2

## ADDITIONAL GRADING INFORMATION

Polish **EXCELLENT** 

Symmetry **EXCELLENT** 

Fluorescence NONE

Inscription(s) ISI LG595399908

Comments: This Laboratory Grown Diamond was created by Chemical Vapor Deposition (CVD) growth process and may include post-growth treatment.

Type IIa

© IGI 2020, International Gemological Institute

FD - 10 20

September 1, 2023 IGI Report Number LG595399908 Description LABORATORY GROWN DIAMOND **CUT CORNERED** Shape and Cutting Style RECTANGULAR MODIFIED BRILLIANT 8.54 X 5.79 X 3.92 MM Measurements **GRADING RESULTS** Carat Weight 1.63 CARAT Color Grade Ε Clarity Grade VS 2

#### ADDITIONAL GRADING INFORMATION

| Polish   | EXCELLEN |
|----------|----------|
| Symmetry | EXCELLEN |
|          |          |

Fluorescence NONE Inscription(s) (G) LG595399908

Comments: This Laboratory Grown Diamond was created by Chemical Vapor Deposition (CVD) growth process and may include post-growth treatment. Type Ila