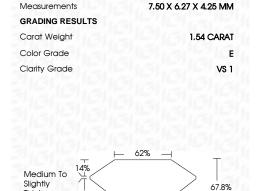

### LABORATORY GROWN DIAMOND REPORT

August 17, 2023

IGI Report Number LG596307288

LABORATORY GROWN Description

DIAMOND

Shape and Cutting Style **CUSHION BRILLIANT** 

Measurements 7.50 X 6.27 X 4.25 MM

## **GRADING RESULTS**

1.54 CARAT Carat Weight

Color Grade

Clarity Grade VS 1

### **PROPORTIONS**