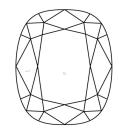

DIAMOND

LABORATORY GROWN

**CUSHION BRILLIANT** 

(159) LG596307288

August 17, 2023

Description

IGI Report Number

Shape and Cutting Style

# **ELECTRONIC COPY**

### LABORATORY GROWN DIAMOND REPORT

August 17, 2023

IGI Report Number LG596307288

LABORATORY GROWN Description

DIAMOND

Shape and Cutting Style **CUSHION BRILLIANT** 

Measurements 7.50 X 6.27 X 4.25 MM

## **GRADING RESULTS**

1.54 CARAT Carat Weight

Color Grade

Clarity Grade VS 1

### ADDITIONAL GRADING INFORMATION

Polish **EXCELLENT** 

**EXCELLENT** Symmetry

NONE Fluorescence

Inscription(s) /函 LG596307288

Comments: This Laboratory Grown Diamond was created by Chemical Vapor Deposition (CVD) growth process and may include post-growth treatment.

Type IIa

### **PROPORTIONS**



#### **CLARITY CHARACTERISTICS**





### **KEY TO SYMBOLS**

Red symbols indicate internal characteristics. Green symbols indicate external characteristics.

### **GRADING SCALES**

### CLARITY

| IF                     | VVS <sup>1-2</sup>             | VS <sup>1-2</sup>         | SI 1-2               | I <sup>1-3</sup> |
|------------------------|--------------------------------|---------------------------|----------------------|------------------|
| Internally<br>Flawless | Very Very<br>Slightly Included | Very<br>Slightly Included | Slightly<br>Included | Included         |

### COLOR

| E | F | G | Н | I | J | Faint | Very Light | Light |
|---|---|---|---|---|---|-------|------------|-------|
|---|---|---|---|---|---|-------|------------|-------|



Sample Image Used





© IGI 2020, International Gemological Institu