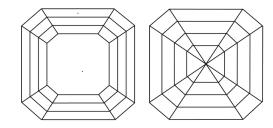

Report verification at igi.org

# **ELECTRONIC COPY**

### LABORATORY GROWN DIAMOND REPORT

August 21, 2023

IGI Report Number LG596307577

LABORATORY GROWN Description DIAMOND

Shape and Cutting Style SQUARE EMERALD CUT

Measurements 8.63 X 8.33 X 5.62 MM

**GRADING RESULTS** 

Carat Weight 4.09 CARATS

Color Grade

D

Clarity Grade VVS 2

### ADDITIONAL GRADING INFORMATION

Polish **EXCELLENT** 

**EXCELLENT** Symmetry

NONE Fluorescence

/函 LG596307577 Inscription(s)

Comments: This Laboratory Grown Diamond was created by Chemical Vapor Deposition (CVD) growth

process and may include post-growth treatment.

Type IIa

### **PROPORTIONS**



#### **CLARITY CHARACTERISTICS**



# **KEY TO SYMBOLS**

Red symbols indicate internal characteristics. Green symbols indicate external characteristics.

### **GRADING SCALES**

### CLARITY

| IF                     | VVS <sup>1-2</sup>             | VS <sup>1-2</sup>         | SI 1-2               | I <sup>1-3</sup> |
|------------------------|--------------------------------|---------------------------|----------------------|------------------|
| Internally<br>Flawless | Very Very<br>Slightly Included | Very<br>Slightly Included | Slightly<br>Included | Included         |

## COLOR

| E F G H I J Faint Very Light Lig | ght |
|----------------------------------|-----|
|----------------------------------|-----|



Sample Image Used



© IGI 2020, International Gemological Institute

FD - 10 20





www.igi.org

IGI Report