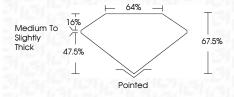

### **PROPORTIONS**

### LABORATORY GROWN DIAMOND REPORT

August 21, 2023

IGI Report Number LG596307577

LABORATORY GROWN Description DIAMOND

Shape and Cutting Style SQUARE EMERALD CUT

Measurements 8.63 X 8.33 X 5.62 MM

**GRADING RESULTS** 