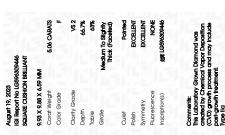

#### LABORATORY GROWN DIAMOND REPORT

August 19, 2023

IGI Report Number LG596309446

LABORATORY GROWN Description

DIAMOND

Shape and Cutting Style SQUARE CUSHION BRILLIANT

Measurements 9.93 X 9.88 X 6.59 MM

## **GRADING RESULTS**

Carat Weight 5.06 CARATS

Color Grade

Clarity Grade VS 2

#### ADDITIONAL GRADING INFORMATION

Polish **EXCELLENT** 

**EXCELLENT** Symmetry

NONE Fluorescence

151 LG596309446 Inscription(s)

Comments: This Laboratory Grown Diamond was created by Chemical Vapor Deposition (CVD) growth process and may include post-growth treatment.