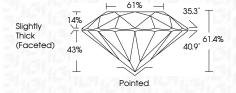

------|--------------------|-------------------|----------|------------------|
| Internally | Very Very          | Very              | Slightly | Included         |
| Flawless   | Slightly Included  | Slightly Included | Included |                  |

#### COLOR

| COLOR |   |   |   |   |   |   |       |            |       |
|-------|---|---|---|---|---|---|-------|------------|-------|
| D     | E | F | G | Н | ı | J | Faint | Very Light | Light |



Sample Image Used



© IGI 2020, International Gemological Institute

FD - 10 20



August 22, 2023 IGI Report Number LG596309480 Description LABORATORY GROWN DIAMOND Shape and Cutting Style ROUND BRILLIANT 8.56 - 8.59 X 5.27 MM Measurements **GRADING RESULTS** 2.44 CARATS Carat Weight Color Grade Clarity Grade VS 1 Cut Grade **EXCELLENT** 



#### ADDITIONAL GRADING INFORMATION

| Polish   | EXCELLEN |
|----------|----------|
| Symmetry | EXCELLEN |

Fluorescence NONE Inscription(s) (\$\mathcal{G}\$) LG596309480

Comments: This Laboratory Grown Diamond was created by Chemical Vapor Deposition (CVD) growth process and may include post-growth treatment.

Type Ila