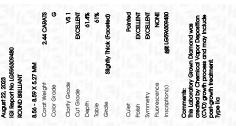

### LABORATORY GROWN DIAMOND REPORT

August 22, 2023

IGI Report Number LG596309480

Description LABORATORY GROWN

DIAMOND

G

Shape and Cutting Style ROUND BRILLIANT

Measurements 8.56 - 8.59 X 5.27 MM

**GRADING RESULTS** 

Carat Weight 2.44 CARATS

Color Grade

Clarity Grade VS 1

Cut Grade EXCELLENT

ADDITIONAL GRADING INFORMATION

Polish **EXCELLENT** 

Symmetry **EXCELLENT** 

Fluorescence NONE

Inscription(s) (3) LG596309480

Comments: This Laboratory Grown Diamond was created by Chemical Vapor Deposition (CVD) growth process and may include post-growth treatment.

Type IIa