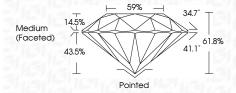

> | SI 1-2   | 11-3     |
|------------|--------------------|-------------------|----------|----------|
| Internally | Very Very          | Very              | Slightly | Included |
| Flawless   | Slightly Included  | Slightly Included | Included |          |

#### COLOR

| COLOR |   |   |   |   |   |   |       |            |       |
|-------|---|---|---|---|---|---|-------|------------|-------|
| D     | Е | F | G | Н | 1 | J | Faint | Very Light | Light |



Sample Image Used



© IGI 2020, International Gemological Institute

FD - 10 20



August 20, 2023 IGI Report Number LG596309517 Description LABORATORY GROWN DIAMOND Shape and Cutting Style ROUND BRILLIANT 8.32 - 8.35 X 5.15 MM Measurements **GRADING RESULTS** 2.22 CARATS Carat Weight Color Grade Clarity Grade VS 1 Cut Grade IDEAL



#### ADDITIONAL GRADING INFORMATION

Inscription(s)

| Polish       | EXCELLEN |
|--------------|----------|
| Symmetry     | EXCELLEN |
| Fluorescence | NON      |

(国) LG596309517

Comments: This Laboratory Grown Diamond was created by Chemical Vapor Deposition (CVD) growth process and may include post-growth treatment. Type Ila