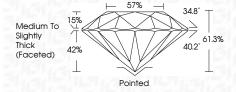

|------------|-------------------|-------------------|----------|------------------|
| Internally | Very Very         | Very              | Slightly | Included         |
| Flawless   | Slightly Included | Slightly Included | Included |                  |

#### COLOR

| COLOR |   |   |   |   |   |   |       |            |       |
|-------|---|---|---|---|---|---|-------|------------|-------|
| D     | Е | F | G | Н | 1 | J | Faint | Very Light | Light |



Sample Image Used



© IGI 2020, International Gemological Institute

FD - 10 20



#### August 20, 2023 IGI Report Number LG596309539 Description LABORATORY GROWN DIAMOND Shape and Cutting Style ROUND BRILLIANT 8.78 - 8.82 X 5.39 MM Measurements **GRADING RESULTS** 2.61 CARATS Carat Weight Color Grade Clarity Grade VS 1 Cut Grade IDEAL



#### ADDITIONAL GRADING INFORMATION

| Polish   | EXCELLEN |
|----------|----------|
| Symmetry | EXCELLEN |
|          |          |

Fluorescence NONE Inscription(s) (G) LG596309539

Comments: This Laboratory Grown Diamond was created by Chemical Vapor Deposition (CVD) growth process and may include post-growth treatment.

Type Ila