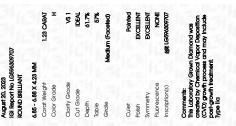

# LABORATORY GROWN DIAMOND REPORT

August 20, 2023

IGI Report Number LG596309707

Description

LABORATORY GROWN DIAMOND

Shape and Cutting Style

**ROUND BRILLIANT** 6.85 - 6.88 X 4.23 MM

H

VS 1

**IDEAL** 

Measurements

**GRADING RESULTS** 

**1.23 CARAT** Carat Weight

Color Grade

Clarity Grade

Cut Grade

# ADDITIONAL GRADING INFORMATION

Polish **EXCELLENT** 

**EXCELLENT** Symmetry

NONE Fluorescence

1/到 LG596309707 Inscription(s)

Comments: This Laboratory Grown Diamond was created by Chemical Vapor Deposition (CVD) growth process and may include post-growth treatment.

Type IIa

© IGI 2020, International Gemological Institute

FD - 10 20

August 20, 2023 IGI Report Number LG596309707 Description LABORATORY GROWN DIAMOND Shape and Cutting Style ROUND BRILLIANT 6.85 - 6.88 X 4.23 MM Measurements **GRADING RESULTS** 1.23 CARAT Carat Weight Color Grade Clarity Grade VS 1 Cut Grade IDEAL

### ADDITIONAL GRADING INFORMATION

| Polish       | EXCELLEN |
|--------------|----------|
| Symmetry     | EXCELLEN |
| Fluorescence | NON      |

(159) LG596309707 Inscription(s) Comments: This Laboratory Grown Diamond was created by Chemical Vapor Deposition (CVD) growth process and may include post-growth treatment.