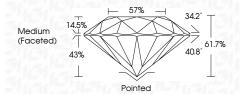

> |
|------------|--------------------|-------------------|----------|------------------|
| Internally | Very Very          | Very              | Slightly | Included         |
| Flawless   | Slightly Included  | Slightly Included | Included |                  |

### 00105

| COLOR |   |   |   |   |   |   |       |            |       |
|-------|---|---|---|---|---|---|-------|------------|-------|
| D     | Е | F | G | Н | ı | J | Faint | Very Light | Light |



Sample Image Used



© IGI 2020, International Gemological Institute

FD - 10 20



August 20, 2023 IGI Report Number LG596309707 Description LABORATORY GROWN DIAMOND Shape and Cutting Style ROUND BRILLIANT 6.85 - 6.88 X 4.23 MM Measurements **GRADING RESULTS** 1.23 CARAT Carat Weight Color Grade Clarity Grade VS 1 Cut Grade IDEAL



### ADDITIONAL GRADING INFORMATION

| Polish       | EXCELLEN |
|--------------|----------|
| Symmetry     | EXCELLEN |
| Fluorescence | NON      |

(159) LG596309707 Inscription(s) Comments: This Laboratory Grown Diamond was created by Chemical Vapor Deposition (CVD) growth process and may include post-growth treatment.