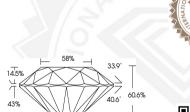

### IGI LABORATORY GROWN DIAMOND IDENTIFICATION REPORT

August 30, 2023

Measurements

IGI Report Number LG596311286

Description LABORATORY GROWN DIAMOND

Shape and Cutting Style ROUND BRILLIANT

6.72 - 6.76 X 4.09 MM

**GRADING RESULTS** 

Carat Weight 1.13 CARAT

Color Grade F
Clarity Grade VVS 2

Cut Grade IDEAL

### ROUND BRILLIANT

6.72 - 6.76 X 4.09 MM

 Carat Weight
 1.13 CARAT

 Color Grade
 F

 Clarity Grade
 VYS 2

 Cut Grade
 IDEAL

 Polish
 EXCELLENT

 Symmetry
 EXCELLENT

#### 6.72 - 6.76 X 4.09 MM

 Carat Weight
 1.13 CARAT

 Color Grade
 F

 Clarity Grade
 VVS 2

 Cut Grade
 IDEAL

 Polish
 EXCELLENT

 Symmetry
 EXCELLENT

 Fluorescence
 NONE