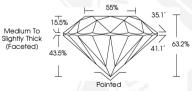

## IGI LABORATORY GROWN DIAMOND IDENTIFICATION REPORT

September 8, 2023

Measurements

IGI Report Number LG596311415

Description LABORATORY GROWN DIAMOND

Shape and Cutting Style ROUND BRILLIANT

6.74 - 6.79 X 4.27 MM

#### 6.74 - 6.79 X 4.27 MM

 Card Weight
 1.21 CARAT

 Color Grade
 F

 Clarify Grade
 VVS 2

 Cut Grade
 EXCELLENT

 Pollish
 EXCELLENT

 Symmetry
 EXCELLENT

 Fluorescence
 NONE

#### 6.74 - 6.79 X 4.27 MM

 Carat Weight
 1.21 CARAT

 Color Grade
 F

 Clarity Grade
 VVS 2

 Cut Grade
 EXCELLENT

 Polish
 EXCELLENT

 Symmetry
 FXCFLIENT

Sylineiry EXCELLENT
Fluorescence NONE
Inscription(s) LG596311415
Comments: This Laboratory Grown