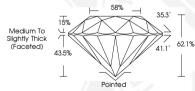

Measurements 6.85 - 6.88 X 4.26 MM

#### **GRADING RESULTS**

 Carat Weight
 1.24 CARAT

 Color Grade
 F

 Clarity Grade
 VS 2

Cut Grade IDEAL

#### **ROUND BRILLIANT**

#### 6.85 - 6.88 X 4.26 MM

1.24 CARAT Carat Weight Color Grade Clarity Grade VS 2 Cut Grade IDFAI Polish **EXCELLENT EXCELLENT** Symmetry Fluorescence NONE 160 LG596311425 Inscription(s) Comments: This Laboratory Grown

### ROUND BRILLIANT

#### 6.85 - 6.88 X 4.26 MM

Carat Weight
Color Grade
F
Clority Grade
VS 2
Cut Grade
Polish
EXCELLENT
Symmetry
EXCELLENT

Fluorescence NONE Inscription(s) (ST LG596311425 Comments: This Laboratory Grown

Diamond was created by Chemical Vapor Deposition (CVD) growth process and may include