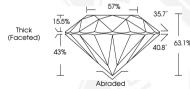

### LG596311481

Sample Image Used

THIS DOCUMENT WAS PRODUCED WITH THE FOLLOWING SECURITY MEASURES; SPECIAL DOCUMENT PAPER, INK SCREENS, WATERMARK BACKGROUND DESIGNS, HOLOGRAM AND OTHER SECURITY FEATURES NOT LISTED AND DO EXCEED DOCUMENT SECURITY INDUSTRY GUIDELINES.

### ROUND BRILLIANT

#### 7.10 - 7.14 X 4.49 MM Carat Weight

 Color Grade
 F

 Clarity Grade
 SI 2

 Cut Grade
 VERY GOOD

 Polish
 EXCELLENT

 Symmetry
 EXCELLENT

 Fluorescence
 Inscription(s)

 Inscription(s)
 1681 LG596311481