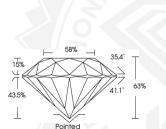

# IGI LABORATORY GROWN DIAMOND IDENTIFICATION REPORT

September 6, 2023

IGI Report Number LG596311493
Description LABORATORY GROWN DIAMOND

Shape and Cutting Style ROUND BRILLIANT

Measurements 7.04 - 7.10 X 4.46 MM

### **GRADING RESULTS**

Carat Weight 1.39 CARAT

Color Grade G

Clarity Grade VS 1

Cut Grade VERY GOOD

#### 7.04 - 7.10 X 4.46 MM Carat Weight

Color Grade
Clarity Grade
Cut Grade
Polish
Symmetry
Fluorescence
Inscription(s)
Comments: This Laboratory Grown
Diagnand was created by

1.39 CARAT

Chemical Vapor Deposition (CVD) growth process and may include

#### 7.04 - 7.10 X 4.46 MM

 Cardt Welght
 1,39 CARAT

 Color Grade
 S

 Clarity Grade
 VERY GOOD

 Polish
 EXCELLENT

 Symmetry
 EXCELLENT

 Fluorescence
 NONE

 Inscription(s)
 (66) LG596311493