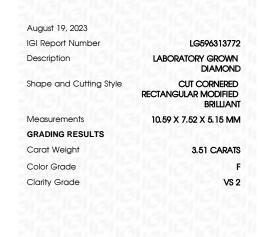

## LABORATORY GROWN DIAMOND REPORT

August 19, 2023

IGI Report Number LG596313772

Description LABORATORY GROWN

DIAMOND

Shape and Cutting Style CUT CORNERED RECTANGULAR

MODIFIED BRILLIANT

Measurements 10.59 X 7.52 X 5.15 MM

### **GRADING RESULTS**

Carat Weight 3.51 CARATS

Color Grade

Clarity Grade VS 2