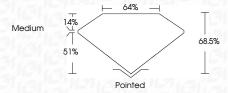

# **KEY TO SYMBOLS**

Red symbols indicate internal characteristics. Green symbols indicate external characteristics.

### **GRADING SCALES**

DEFGHIJ

### CLARITY

| IF                     | VVS <sup>1-2</sup>             | VS <sup>1-2</sup>         | SI 1-2               | I <sup>1-3</sup> |
|------------------------|--------------------------------|---------------------------|----------------------|------------------|
| Internally<br>Flawless | Very Very<br>Slightly Included | Very<br>Slightly Included | Slightly<br>Included | Included         |
| COLOR                  |                                |                           |                      |                  |

Faint

Very Light



Sample Image Used



© IGI 2020, International Gemological Institute

FD - 10 20

Light







#### ADDITIONAL GRADING INFORMATION

| Polish         | EXCELLENI       |  |  |
|----------------|-----------------|--|--|
| Symmetry       | EXCELLENT       |  |  |
| Fluorescence   | NONE            |  |  |
| Inscription(s) | (6) LG596313772 |  |  |

Comments: This Laboratory Grown Diamond was created by Chemical Vapor Deposition (CVD) growth process and may include post-growth treatment. Type IIa