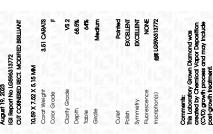

## LABORATORY GROWN DIAMOND REPORT

August 19, 2023

IGI Report Number LG596313772

Description LABORATORY GROWN

DIAMOND

Shape and Cutting Style CUT CORNERED RECTANGULAR

MODIFIED BRILLIANT

Measurements 10.59 X 7.52 X 5.15 MM

### **GRADING RESULTS**

Carat Weight 3.51 CARATS

Color Grade

Clarity Grade VS 2

### ADDITIONAL GRADING INFORMATION

Polish EXCELLENT

Symmetry **EXCELLENT** 

Fluorescence NONE

Inscription(s) (3) LG596313772

Comments: This Laboratory Grown Diamond was created by Chemical Vapor Deposition (CVD) growth process and may include post-growth treatment. Type Ila