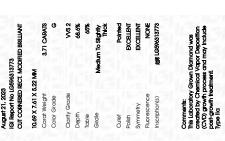

## ADDITIONAL GRADING INFORMATION

50.5%

Medium To Slightly

Inscription(s)

Thick

| Polish       | EXCELLEN |
|--------------|----------|
| Symmetry     | EXCELLEN |
| Fluorescence | NONI     |

Pointed

68.6%

(159) LG596313773

Comments: This Laboratory Grown Diamond was created by Chemical Vapor Deposition (CVD) growth process and may include post-growth treatment.

Type II a

www.igi.org