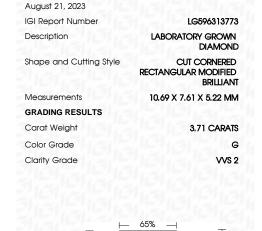

### LABORATORY GROWN DIAMOND REPORT

August 21, 2023

IGI Report Number LG596313773

Description LABORATORY GROWN

DIAMOND

G

Shape and Cutting Style CUT CORNERED RECTANGULAR

MODIFIED BRILLIANT

Measurements 10.69 X 7.61 X 5.22 MM

### **GRADING RESULTS**

Carat Weight 3.71 CARATS

Color Grade

Clarity Grade VVS 2

### ADDITIONAL GRADING INFORMATION

Polish **EXCELLENT** 

Symmetry **EXCELLENT** 

Fluorescence NONE

Inscription(s) (45) LG596313773

Comments: This Laboratory Grown Diamond was created by Chemical Vapor Deposition (CVD) growth process and may include post-growth treatment. Type Ila