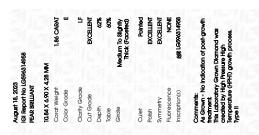

## LABORATORY GROWN DIAMOND REPORT

August 18, 2023

IGI Report Number LG596314958

LABORATORY GROWN Description

DIAMOND

Shape and Cutting Style PEAR BRILLIANT

Measurements 10.84 X 6.90 X 4.28 MM

**GRADING RESULTS** 

1.86 CARAT Carat Weight

Color Grade

Clarity Grade INTERNALLY FLAWLESS

Cut Grade **EXCELLENT** 

ADDITIONAL GRADING INFORMATION

Polish **EXCELLENT** 

**EXCELLENT** Symmetry

NONE Fluorescence

1/5/1 LG596314958 Inscription(s)

Comments: As Grown - No indication of post-growth

This Laboratory Grown Diamond was created by High Pressure High Temperature (HPHT) growth process.

Type II

## ADDITIONAL GRADING INFORMATION

Polish **EXCELLENT EXCELLENT** Symmetry

Fluorescence NONE Inscription(s) (6) LG596314958

Comments: As Grown - No indication of post-growth

This Laboratory Grown Diamond was created by High Pressure High Temperature (HPHT) growth process.

Type II