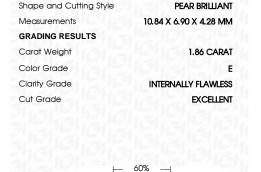

## LABORATORY GROWN DIAMOND REPORT

August 18, 2023

IGI Report Number LG596314958

LABORATORY GROWN Description

DIAMOND

Shape and Cutting Style PEAR BRILLIANT

Measurements 10.84 X 6.90 X 4.28 MM

**GRADING RESULTS** 

1.86 CARAT Carat Weight

Color Grade

Clarity Grade INTERNALLY FLAWLESS

Cut Grade **EXCELLENT** 

ADDITIONAL GRADING INFORMATION

Polish **EXCELLENT** 

**EXCELLENT** Symmetry

NONE Fluorescence