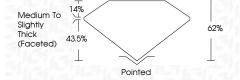

## LABORATORY GROWN DIAMOND REPORT

August 18, 2023

IGI Report Number LG596314958

LABORATORY GROWN Description

DIAMOND

Shape and Cutting Style PEAR BRILLIANT

Measurements 10.84 X 6.90 X 4.28 MM

**GRADING RESULTS** 

#### **PROPORTIONS**