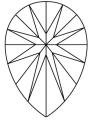

tion at igi.org

LG596314958

DIAMOND

LABORATORY GROWN

August 18, 2023

Description

IGI Report Number

# **ELECTRONIC COPY**

## LABORATORY GROWN DIAMOND REPORT

August 18, 2023

IGI Report Number LG596314958

LABORATORY GROWN Description

DIAMOND

Shape and Cutting Style PEAR BRILLIANT

Measurements 10.84 X 6.90 X 4.28 MM

**GRADING RESULTS** 

1.86 CARAT Carat Weight

Color Grade

Clarity Grade INTERNALLY FLAWLESS

Cut Grade **EXCELLENT** 

ADDITIONAL GRADING INFORMATION

Polish **EXCELLENT** 

**EXCELLENT** Symmetry

NONE Fluorescence

1/5/1 LG596314958 Inscription(s)

Comments: As Grown - No indication of post-growth

This Laboratory Grown Diamond was created by High Pressure High Temperature (HPHT) growth process.

Type II

#### **PROPORTIONS**



## **CLARITY CHARACTERISTICS**





## **KEY TO SYMBOLS**

Red symbols indicate internal characteristics. Green symbols indicate external characteristics.

#### **GRADING SCALES**

DEFGHIJ

#### CLARITY

| IF                     | VVS <sup>1-2</sup>             | VS 1-2                    | SI 1-2               | I 1-3    |
|------------------------|--------------------------------|---------------------------|----------------------|----------|
| Internally<br>Flawless | Very Very<br>Slightly Included | Very<br>Slightly Included | Slightly<br>Included | Included |
| COLOR                  |                                |                           |                      |          |

Faint

Very Light

Light



Sample Image Used



© IGI 2020, International Gemological Institute

FD - 10 20







## ADDITIONAL GRADING INF