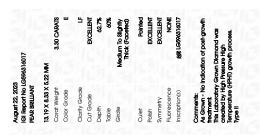

## **GRADING RESULTS**

Carat Weight 3.30 CARATS

Color Grade

Clarity Grade INTERNALLY FLAWLESS

Cut Grade **EXCELLENT** 

## ADDITIONAL GRADING INFORMATION

Polish **EXCELLENT** 

**EXCELLENT** Symmetry

NONE Fluorescence

1/到 LG596316017 Inscription(s)

Comments: As Grown - No indication of post-growth

This Laboratory Grown Diamond was created by High Pressure High Temperature (HPHT) growth process.

Type II

## ADDITIONAL GRADING INFORMATION

Polish **EXCELLENT EXCELLENT** Symmetry Fluorescence NONE

Inscription(s) (国) LG596316017 Comments: As Grown - No indication of post-growth

This Laboratory Grown Diamond was created by High Pressure High Temperature (HPHT) growth process. Type II