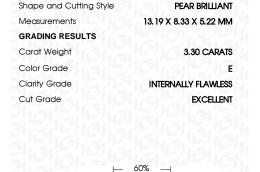

## LABORATORY GROWN DIAMOND REPORT

August 22, 2023

IGI Report Number

LG596316017

Description

DIAMOND

Shape and Cutting Style

Measurements

13.19 X 8.33 X 5.22 MM

LABORATORY GROWN

PEAR BRILLIANT

## **GRADING RESULTS**

Carat Weight 3.30 CARATS

Color Grade

Clarity Grade INTERNALLY FLAWLESS

Cut Grade **EXCELLENT** 