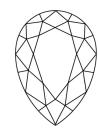

t igi.org

LG596316017

DIAMOND

LABORATORY GROWN

August 22, 2023

Description

IGI Report Number

# **ELECTRONIC COPY**

## LABORATORY GROWN DIAMOND REPORT

August 22, 2023

IGI Report Number

LG596316017

Description

DIAMOND

Shape and Cutting Style

Measurements

13.19 X 8.33 X 5.22 MM

LABORATORY GROWN

PEAR BRILLIANT

## **GRADING RESULTS**

Carat Weight 3.30 CARATS

Color Grade

Clarity Grade INTERNALLY FLAWLESS

Cut Grade **EXCELLENT** 

## ADDITIONAL GRADING INFORMATION

Polish **EXCELLENT** 

**EXCELLENT** Symmetry

NONE Fluorescence

1/到 LG596316017 Inscription(s)

Comments: As Grown - No indication of post-growth

This Laboratory Grown Diamond was created by High Pressure High Temperature (HPHT) growth process.

Type II

## **PROPORTIONS**



#### **CLARITY CHARACTERISTICS**





## **KEY TO SYMBOLS**

Red symbols indicate internal characteristics. Green symbols indicate external characteristics.

## **GRADING SCALES**

DEFGHIJ

## CLARITY

| IF                     | VVS <sup>1-2</sup>             | VS 1-2                    | SI 1-2               | I <sup>1-3</sup> |
|------------------------|--------------------------------|---------------------------|----------------------|------------------|
| Internally<br>Flawless | Very Very<br>Slightly Included | Very<br>Slightly Included | Slightly<br>Included | Included         |
| COLOR                  |                                |                           |                      |                  |

Faint

Very Light



Sample Image Used



© IGI 2020, International Gemological Institute

FD - 10 20

Light