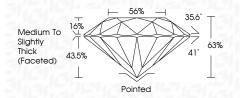

### **PROPORTIONS**

# August 23, 2023

IGI Report Number LG596317383

Description LABORATORY GROWN
DIAMOND

Shape and Cutting Style ROUND BRILLIANT

Measurements 6,99 - 7,04 X 4,42 MM

GRADING RESULTS

Carat Weight 1.35 CARAT
Color Grade D
Clarity Grade V\$1

# LABORATORY GROWN DIAMOND REPORT

August 23, 2023

IGI Report Number LG596317383

Description LABORATORY GROWN

DIAMOND

Shape and Cutting Style ROUND BRILLIANT

Measurements 6.99 - 7.04 X 4.42 MM