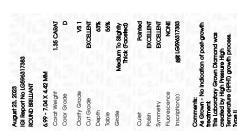

# August 23, 2023

IGI Report Number LG596317383

Description LABORATORY GROWN
DIAMOND

Shape and Cutting Style ROUND BRILLIANT

Measurements 6,99 - 7,04 X 4,42 MM

GRADING RESULTS

Carat Weight 1.35 CARAT
Color Grade D
Clarity Grade V\$1

Cut Grade **EXCELLENT** 

### ADDITIONAL GRADING INFORMATION

Polish EXCELLENT
Symmetry EXCELLENT

Fluorescence NONE Inscription(s) IGN LG596317383

Comments: As Grown - No indication of post-growth treatment.

This Laboratory Grown Diamond was created by High Pressure High Temperature (HPHT) growth process.

# LABORATORY GROWN DIAMOND REPORT

August 23, 2023

IGI Report Number LG596317383

Description LABORATORY GROWN

DIAMOND

Shape and Cutting Style ROUND BRILLIANT

Measurements 6.99 - 7.04 X 4.42 MM

# **GRADING RESULTS**

Carat Weight 1.35 CARAT

Color Grade D

Clarity Grade VS 1

Cut Grade EXCELLENT

# ADDITIONAL GRADING INFORMATION

Polish **EXCELLENT** 

Symmetry **EXCELLENT** 

Fluorescence NONE

Inscription(s) (G596317383

Comments: As Grown - No indication of post-growth

This Laboratory Grown Diamond was created by High Pressure High Temperature (HPHT) growth process.