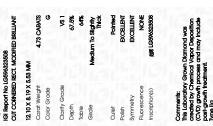

# LABORATORY GROWN DIAMOND REPORT

September 6, 2023

IGI Report Number LG596323508

Description LABORATORY GROWN

DIAMOND

G

Shape and Cutting Style CUT CORNERED RECTANGULAR

MODIFIED BRILLIANT

Measurements 12.10 X 8.19 X 5.53 MM

**GRADING RESULTS** 

Carat Weight 4.73 CARATS

Color Grade

Clarity Grade V\$ 1

## ADDITIONAL GRADING INFORMATION

Polish **EXCELLENT** 

Symmetry **EXCELLENT** 

Fluorescence NONE

Inscription(s) IGI LG596323508

Comments: This Laboratory Grown Diamond was created by Chemical Vapor Deposition (CVD) growth process and may include post-growth treatment.

Type IIa