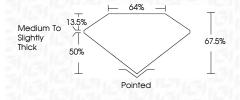

3  |
|------------|--------------------|-------------------|----------|----------|
| Internally | Very Very          | Very              | Slightly | Included |
| Flawless   | Slightly Included  | Slightly Included | Included |          |

#### COLOR

| COL | .OR |   |   |   |   |   |       |            |       |
|-----|-----|---|---|---|---|---|-------|------------|-------|
| D   | E   | F | G | Н | ı | J | Faint | Very Light | Light |



Sample Image Used



© IGI 2020, International Gemological Institute

FD - 10 20



September 6, 2023 IGI Report Number LG596323508 Description LABORATORY GROWN DIAMOND Shape and Cutting Style **CUT CORNERED** RECTANGULAR MODIFIED BRILLIANT 12.10 X 8.19 X 5.53 MM Measurements **GRADING RESULTS** Carat Weight 4.73 CARATS G Color Grade Clarity Grade VS 1



#### ADDITIONAL GRADING INFORMATION

Inscription(s)

| Polish       | EXCELLEN |
|--------------|----------|
| Symmetry     | EXCELLEN |
| Fluorescence | NONI     |

(159) LG596323508

Comments: This Laboratory Grown Diamond was created by Chemical Vapor Deposition (CVD) growth process and may include post-growth treatment.

Type IIa