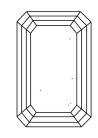

Report verification at igi.org

# **ELECTRONIC COPY**

## LABORATORY GROWN DIAMOND REPORT

August 24, 2023

IGI Report Number LG596331780

LABORATORY GROWN Description

DIAMOND

E

Shape and Cutting Style **EMERALD CUT** 

Measurements 9.57 X 6.83 X 4.66 MM

**GRADING RESULTS** 

Carat Weight 3.12 CARATS

Color Grade

Clarity Grade VS 1

#### ADDITIONAL GRADING INFORMATION

Polish **EXCELLENT** 

**EXCELLENT** Symmetry

NONE Fluorescence

Inscription(s) /函 LG596331780

Comments: This Laboratory Grown Diamond was created by Chemical Vapor Deposition (CVD) growth process and may include post-growth treatment.

Type IIa

### **PROPORTIONS**



# **CLARITY CHARACTERISTICS**





#### **KEY TO SYMBOLS**

Red symbols indicate internal characteristics. Green symbols indicate external characteristics.

#### **GRADING SCALES**

#### CLARITY

| IF                     | VVS <sup>1-2</sup>             | VS <sup>1-2</sup>         | SI 1-2               | 11-3     |
|------------------------|--------------------------------|---------------------------|----------------------|----------|
| Internally<br>Flawless | Very Very<br>Slightly Included | Very<br>Slightly Included | Slightly<br>Included | Included |

# COLOR

| E F G H I J Faint Very Light Light |
|------------------------------------|
|------------------------------------|



Sample Image Used



© IGI 2020, International Gemological Institute

FD - 10 20





LG596331780 LABORATORY GROWN

DIAMOND

Shape and Cutt