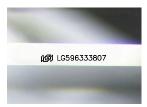

LG596333807

G

Measurements

**GRADING RESULTS** 

Carat Weight 1.57 CARAT

Color Grade

Clarity Grade VS 2

FD - 10 20

IGI Report Number

LG596333807

Description

LABORATORY GROWN
DIAMOND

Shape and Cutting Style

Measurements

6.26 X 6.24 X 4.59 MM