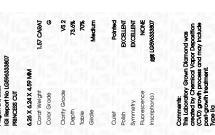

## LABORATORY GROWN DIAMOND REPORT

August 21, 2023

IGI Report Number

Description

LABORATORY GROWN DIAMOND

Shape and Cutting Style

PRINCESS CUT

6.26 X 6.24 X 4.59 MM

LG596333807

G

Measurements

**GRADING RESULTS** 

Carat Weight 1.57 CARAT

Color Grade

Clarity Grade VS 2

## ADDITIONAL GRADING INFORMATION

Polish **EXCELLENT** 

Symmetry **EXCELLENT** 

Fluorescence NONE

Inscription(s) (3) LG596333807

Comments: This Laboratory Grown Diamond was created by Chemical Vapor Deposition (CVD) growth process and may include post-growth treatment.

Type IIa