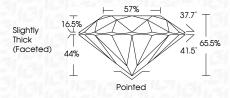

-----------------|----------|------------------|
| Internally | Very Very          | Very              | Slightly | Included         |
| Flawless   | Slightly Included  | Slightly Included | Included |                  |

#### COLOR

| COLOR |   |   |   |   |   |       |            |       |  |  |  |  |
|-------|---|---|---|---|---|-------|------------|-------|--|--|--|--|
| D E   | F | G | Н | I | J | Faint | Very Light | Light |  |  |  |  |



Sample Image Used





© IGI 2020, International Gemological Institute

FD - 10 20



August 24, 2023

IGI Report Number LG596339271

Description LABORATORY GROWN

DIAMOND

Shape and Cutting Style ROUND BRILLIANT

6.21 - 6.23 X 4.08 MM Measurements

**GRADING RESULTS** 

Carat Weight 1.00 CARAT

Color Grade Clarity Grade SI 1

Cut Grade VERY GOOD



#### ADDITIONAL GRADING INFORMATION

EXCELLENT Polish **EXCELLENT** Symmetry

Fluorescence NONE

(6) LG596339271 Inscription(s)

Comments: This Laboratory Grown Diamond was created by Chemical Vapor Deposition (CVD) growth process and may include post-growth treatment.