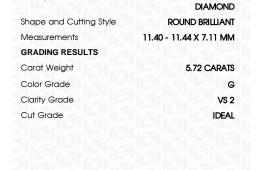

# LABORATORY GROWN DIAMOND REPORT

August 26, 2023

IGI Report Number LG596342216

Description

LABORATORY GROWN DIAMOND

Shape and Cutting Style

11.40 - 11.44 X 7.11 MM

ROUND BRILLIANT

G

**IDEAL** 

# **GRADING RESULTS**

Measurements

Carat Weight 5.72 CARATS

Color Grade

Clarity Grade VS 2

Cut Grade

ADDITIONAL GRADING INFORMATION

Polish **EXCELLENT** 

**EXCELLENT** Symmetry

NONE Fluorescence

1/5/1 LG596342216 Inscription(s)

Comments: This Laboratory Grown Diamond was created by Chemical Vapor Deposition (CVD) growth process and may include post-growth treatment.