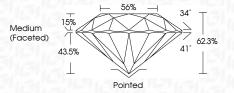

# **KEY TO SYMBOLS**

Red symbols indicate internal characteristics. Green symbols indicate external characteristics.

## **GRADING SCALES**

DEFGHIJ

## CLARITY

| IF                     | VVS <sup>1-2</sup>             | VS 1-2                    | SI 1-2               | I <sup>1-3</sup> |
|------------------------|--------------------------------|---------------------------|----------------------|------------------|
| Internally<br>Flawless | Very Very<br>Slightly Included | Very<br>Slightly Included | Slightly<br>Included | Included         |
| COLOR                  |                                |                           |                      |                  |

Faint

Very Light

Light



Sample Image Used



© IGI 2020, International Gemological Institute

FD - 10 20







#### ADDITIONAL GRADING INFORMATION

Inscription(s)

| Polish       | EXCELLENT |
|--------------|-----------|
| Symmetry     | EXCELLENT |
| Fluorescence | NONE      |

Comments: This Laboratory Grown Diamond was created by Chemical Vapor Deposition (CVD) growth process and may include post-growth treatment.