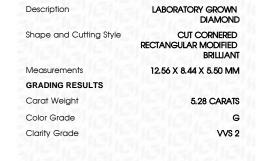

# LABORATORY GROWN DIAMOND REPORT

August 21, 2023

IGI Report Number LG596343758

Description

LABORATORY GROWN DIAMOND

Shape and Cutting Style CUT CORNERED RECTANGULAR

MODIFIED BRILLIANT

G

Measurements

12.56 X 8.44 X 5.50 MM

#### **GRADING RESULTS**

Carat Weight 5.28 CARATS

Color Grade

Clarity Grade VVS 2