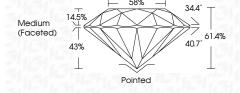

|
|------------|--------------------|-------------------|----------|------------------|
| Internally | Very Very          | Very              | Slightly | Included         |
| Flawless   | Slightly Included  | Slightly Included | Included |                  |

#### COLOR

| COLOR |   |   |   |   |   |   |       |            |       |
|-------|---|---|---|---|---|---|-------|------------|-------|
| D     | Ε | F | G | Н | 1 | J | Faint | Very Light | Light |



Sample Image Used



© IGI 2020, International Gemological Institute

FD - 10 20



August 25, 2023 IGI Report Number LG596346116 Description LABORATORY GROWN DIAMOND Shape and Cutting Style ROUND BRILLIANT 6.89 - 6.92 X 4.24 MM Measurements **GRADING RESULTS** Carat Weight 1.25 CARAT Color Grade Clarity Grade VS 2 Cut Grade IDEAL



#### ADDITIONAL GRADING INFORMATION

Inscription(s)

| Polish       | EXCELLEN |
|--------------|----------|
| Symmetry     | EXCELLEN |
| Fluorescence | NON      |

(5) LG596346116

Comments: This Laboratory Grown Diamond was created by Chemical Vapor Deposition (CVD) growth process and may include post-growth treatment. Type IIa