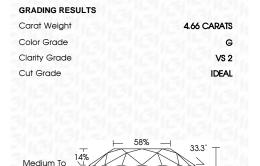

### **GRADING RESULTS**

Measurements

4.66 CARATS Carat Weight

Color Grade

Clarity Grade VS 2

Cut Grade

**IDEAL** 

G

### **PROPORTIONS**

Inscription(s)

Slightly

Thick (Faceted)