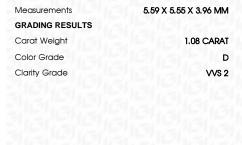

### LABORATORY GROWN DIAMOND REPORT

August 31, 2023

IGI Report Number LG596349208

Description LABORATORY GROWN

DIAMOND

Shape and Cutting Style

PRINCESS CUT 5.59 X 5.55 X 3.96 MM

D

GRADING RESULTS

Measurements

Carat Weight 1.08 CARAT

Color Grade

Clarity Grade VVS 2