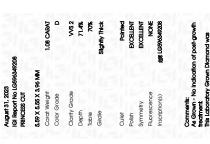

### LABORATORY GROWN DIAMOND REPORT

August 31, 2023

IGI Report Number LG596349208

Description LABORATORY GROWN

DIAMOND

Shape and Cutting Style

PRINCESS CUT 5.59 X 5.55 X 3.96 MM

D

GRADING RESULTS

Measurements

Carat Weight 1.08 CARAT

Color Grade

Clarity Grade VVS 2

### ADDITIONAL GRADING INFORMATION

Polish **EXCELLENT** 

Symmetry **EXCELLENT** 

Fluorescence NONE

Inscription(s) (G) LG596349208

Comments: As Grown - No indication of post-growth treatment.

This Laboratory Grown Diamond was created by High Pressure High Temperature (HPHT) growth process.

## ADDITIONAL GRADING INFORMATION

Polish EXCELLENT
Symmetry EXCELLENT

Fluorescence NONE Inscription(s) (G) LG596349208

Comments: As Grown - No indication of post-growth treatment.

This Laboratory Grown Diamond was created by High Pressure High Temperature (HPHT) growth process.