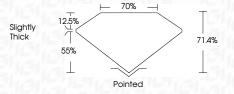

### LABORATORY GROWN DIAMOND REPORT

August 31, 2023

IGI Report Number LG596349208

Description LABORATORY GROWN

DIAMOND

Shape and Cutting Style

PRINCESS CUT 5.59 X 5.55 X 3.96 MM

D

### **PROPORTIONS**