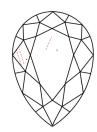

LG597358647

PEAR BRILLIANT 8.84 X 5.70 X 3.48 MM

DIAMOND

1.05 CARAT

VS 1

61.1%

NONE

(159) LG597358647

## LABORATORY GROWN DIAMOND REPORT

August 23, 2023

IGI Report Number LG597358647

Description

LABORATORY GROWN DIAMOND

Shape and Cutting Style

PEAR BRILLIANT 8.84 X 5.70 X 3.48 MM

D