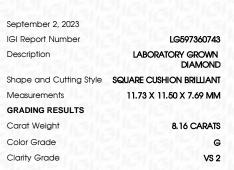

## LABORATORY GROWN DIAMOND REPORT

| LG597360743                    |  |  |  |  |
|--------------------------------|--|--|--|--|
| LABORATORY GROWN<br>DIAMOND    |  |  |  |  |
| SQUARE CUSHION BRILLIANT       |  |  |  |  |
| 11.73 X 11.50 X 7.69 MM        |  |  |  |  |
| GRADING RESULTS                |  |  |  |  |
| 8.16 CARATS                    |  |  |  |  |
| G                              |  |  |  |  |
| VS 2                           |  |  |  |  |
| ADDITIONAL GRADING INFORMATION |  |  |  |  |
|                                |  |  |  |  |