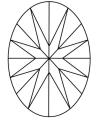

Report verification at igi.org

# **ELECTRONIC COPY**

# LABORATORY GROWN DIAMOND REPORT

August 23, 2023

IGI Report Number LG597363603

Description

LABORATORY GROWN DIAMOND

Shape and Cutting Style

15.64 X 10.44 X 6.15 MM

OVAL BRILLIANT

E

**GRADING RESULTS** 

Measurements

6.37 CARATS Carat Weight

Color Grade

Clarity Grade VS 1

### ADDITIONAL GRADING INFORMATION

Polish **EXCELLENT** 

**EXCELLENT** Symmetry

NONE Fluorescence

Inscription(s) /函 LG597363603

Comments: This Laboratory Grown Diamond was created by Chemical Vapor Deposition (CVD) growth process and may include post-growth treatment.

Type IIa

### **PROPORTIONS**



#### **CLARITY CHARACTERISTICS**





# **KEY TO SYMBOLS**

Red symbols indicate internal characteristics. Green symbols indicate external characteristics.

### **GRADING SCALES**

### CLARITY

| IF                   | VVS <sup>1-2</sup> | VS 1-: | <sup>2</sup> SI | 1-2 I <sup>1-3</sup>   |
|----------------------|--------------------|--------|-----------------|------------------------|
| Internal<br>Flawless |                    |        |                 | htly Included<br>luded |

### COLOR

| E | F | G | Н | I | J | Faint | Very Light | Light |
|---|---|---|---|---|---|-------|------------|-------|
|---|---|---|---|---|---|-------|------------|-------|



Sample Image Used



© IGI 2020, International Gemological Institute

FD - 10 20



August 23, 2023 IGI Report Number

LG597363603

Description LABORATORY GROWN DIAMOND