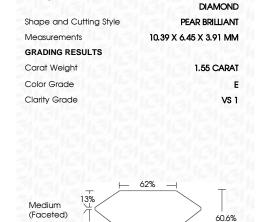

## LABORATORY GROWN DIAMOND REPORT

August 29, 2023

IGI Report Number LG597364803

Description LABORATORY GROWN

DIAMOND

E

Shape and Cutting Style PEAR BRILLIANT

Measurements 10.39 X 6.45 X 3.91 MM

## **GRADING RESULTS**

Carat Weight 1.55 CARAT

Color Grade

Clarity Grade VS 1

#### **PROPORTIONS**