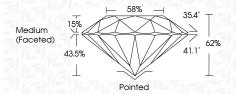

|------------|--------------------|-------------------|----------|------------------|
| Internally | Very Very          | Very              | Slightly | Included         |
| Flawless   | Slightly Included  | Slightly Included | Included |                  |

#### COLOR

| COLOR |   |   |   |   |   |   |       |            |       |
|-------|---|---|---|---|---|---|-------|------------|-------|
| D     | Е | F | G | Н | ı | J | Faint | Very Light | Light |



Sample Image Used



© IGI 2020, International Gemological Institute

FD - 10 20



September 1, 2023 IGI Report Number LG597367095 Description LABORATORY GROWN DIAMOND Shape and Cutting Style ROUND BRILLIANT 7.05 - 7.11 X 4.40 MM Measurements **GRADING RESULTS** Carat Weight 1.36 CARAT Color Grade Clarity Grade VS 2 Cut Grade IDEAL



#### ADDITIONAL GRADING INFORMATION

| Polish   | EXCELLEN |
|----------|----------|
| Symmetry | EXCELLEN |

Fluorescence NONE Inscription(s) ISI LG597367095

Comments: This Laboratory Grown Diamond was created by Chemical Vapor Deposition (CVD) growth process and may include post-growth treatment. Type IIa