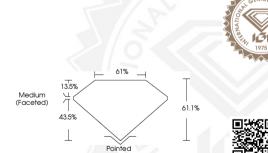

Measurements 7.37 X 5.35 X 3.27 MM

#### 7.37 X 5.35 X 3.27 MM

 Carart Weight
 0.81 CARAT

 Color Grade
 E

 Clarity Grade
 VVS 2

 Polish
 EXCELLENT

 Symmetry
 EXCELLENT

 Fluorescence
 Inscription(s)

 Inscription(s)
 (65) LG597371927