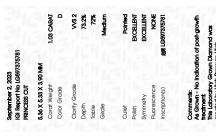

# LABORATORY GROWN DIAMOND REPORT

September 2, 2023

IGI Report Number LG597375781

LABORATORY GROWN Description

DIAMOND

Shape and Cutting Style PRINCESS CUT

Measurements 5.36 X 5.33 X 3.90 MM

# **GRADING RESULTS**

1.03 CARAT Carat Weight

Color Grade D

Clarity Grade VVS 2

# ADDITIONAL GRADING INFORMATION

Polish **EXCELLENT** 

**EXCELLENT** Symmetry

NONE Fluorescence

Inscription(s) 13 LG597375781

Comments: As Grown - No indication of post-growth

treatment

This Laboratory Grown Diamond was created by High Pressure High Temperature (HPHT) growth process.

#### ADDITIONAL GRADING INFORMATION

Inscription(s)

| Polish       | EXCELLEN |  |
|--------------|----------|--|
| Symmetry     | EXCELLEN |  |
| Elugrasagnas | NON      |  |

(国) LG597375781 Comments: As Grown - No indication of post-growth

This Laboratory Grown Diamond was created by High

Pressure High Temperature (HPHT) growth process. Type II