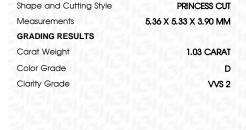

# LABORATORY GROWN DIAMOND REPORT

September 2, 2023

IGI Report Number LG597375781

LABORATORY GROWN Description

DIAMOND

Shape and Cutting Style PRINCESS CUT

Measurements 5.36 X 5.33 X 3.90 MM

# **GRADING RESULTS**

1.03 CARAT Carat Weight

Color Grade D

Clarity Grade VVS 2