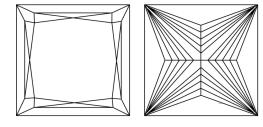

Report verification at igi.org

LG597375785

DIAMOND

LABORATORY GROWN

# **ELECTRONIC COPY**

### LABORATORY GROWN DIAMOND REPORT

August 31, 2023

IGI Report Number LG597375785

LABORATORY GROWN Description

DIAMOND

Shape and Cutting Style PRINCESS CUT

Measurements 5.39 X 5.39 X 3.87 MM

## **GRADING RESULTS**

1.02 CARAT Carat Weight

Color Grade

Clarity Grade VVS 2

### ADDITIONAL GRADING INFORMATION

Polish **EXCELLENT** 

**EXCELLENT** Symmetry

NONE Fluorescence

Inscription(s) 151 LG597375785

Comments: As Grown - No indication of post-growth

treatment

This Laboratory Grown Diamond was created by High Pressure High Temperature (HPHT) growth process.

Type II

### **PROPORTIONS**



#### **CLARITY CHARACTERISTICS**



### **KEY TO SYMBOLS**

Red symbols indicate internal characteristics. Green symbols indicate external characteristics.

### **GRADING SCALES**

### CLARITY

| IF         | VVS <sup>1-2</sup> | VS <sup>1-2</sup> | SI 1-2   | I 1 - 3  |
|------------|--------------------|-------------------|----------|----------|
| Internally | Very Very          | Very              | Slightly | Included |
| Flawless   | Slightly Included  | Slightly Included | Included |          |

### COLOR

| - 7 6 | E F G H I J Faint Very Light Light |
|-------|------------------------------------|
|-------|------------------------------------|



Sample Image Used



© IGI 2020, International Gemological Institute

FD - 10 20



Shape and Cutting Style PRINCESS CUT Measurements 5.39 X 5.39 X 3.87 MM **GRADING RESULT