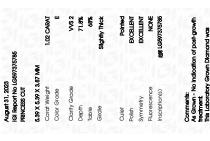

### LABORATORY GROWN DIAMOND REPORT

August 31, 2023

IGI Report Number LG597375785

LABORATORY GROWN Description

DIAMOND

Shape and Cutting Style PRINCESS CUT

Measurements 5.39 X 5.39 X 3.87 MM

## **GRADING RESULTS**

1.02 CARAT Carat Weight

Color Grade

Clarity Grade VVS 2

### ADDITIONAL GRADING INFORMATION

Polish **EXCELLENT** 

**EXCELLENT** Symmetry

NONE Fluorescence

Inscription(s) 151 LG597375785

Comments: As Grown - No indication of post-growth

treatment

This Laboratory Grown Diamond was created by High Pressure High Temperature (HPHT) growth process.

FD - 10 20

Shape and Cutting Style PRINCESS CUT Measurements 5.39 X 5.39 X 3.87 MM **GRADING RESULTS** 

August 31, 2023

Description

IGI Report Number

Carat Weight 1.02 CARAT Color Grade Clarity Grade VVS 2

#### ADDITIONAL GRADING INFORMATION

EXCELLENT Polish Symmetry **EXCELLENT** Fluorescence NONE

(6) LG597375785 Inscription(s) Comments: As Grown - No indication of post-growth

This Laboratory Grown Diamond was created by High Pressure High Temperature (HPHT) growth process. Type II