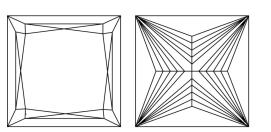

**

## CLARITY

| IF         | VVS <sup>1-2</sup> | VS <sup>1-2</sup> | SI <sup>1-2</sup> | l <sup>1-3</sup> |
|------------|--------------------|-------------------|-------------------|------------------|
| Internally | Very Very          | Very              | Slightly          | Included         |
| Flawless   | Slightly Included  | Slightly Included | Included          |                  |

# COLOR

| DEFGHIJ Faint Very Light l |
|----------------------------|
|----------------------------|









Sample Image Used



LG597375802

DIAMOND

1.09 CARAT

**EXCELLENT** 

Е

VVS 2

PRINCESS CUT

LABORATORY GROWN

5.58 X 5.57 X 4.04 MM

This Laboratory Grown Diamond was created by High Pressure High Temperature (HPHT) growth process. Type II

# PROPORTIONS



# **CLARITY CHARACTERISTICS**



### **KEY TO SYMBOLS**

Red symbols indicate internal characteristics. Green symbols indicate external characteristics.