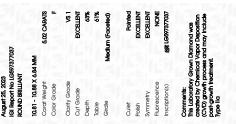

### LABORATORY GROWN DIAMOND REPORT

August 25, 2023

IGI Report Number LG597377037

LABORATORY GROWN Description

DIAMOND

Shape and Cutting Style **ROUND BRILLIANT** 

Measurements 10.81 - 10.88 X 6.84 MM

**GRADING RESULTS** 

Carat Weight 5.02 CARATS

Color Grade

Clarity Grade VS 1

Cut Grade **EXCELLENT** 

ADDITIONAL GRADING INFORMATION

Polish **EXCELLENT** 

**EXCELLENT** Symmetry

NONE Fluorescence

1/到 LG597377037 Inscription(s)

Comments: This Laboratory Grown Diamond was created by Chemical Vapor Deposition (CVD) growth process and may include post-growth treatment.

Type IIa

## August 25, 2023 IGI Report Number LG597377037 Description LABORATORY GROWN DIAMOND Shape and Cutting Style ROUND BRILLIANT 10.81 - 10.88 X 6.84 MM Measurements **GRADING RESULTS** Carat Weight 5.02 CARATS Color Grade Clarity Grade VS 1 Cut Grade **EXCELLENT**

#### ADDITIONAL GRADING INFORMATION

Medium

(Faceted)

| Polish   | EXCELLEN |
|----------|----------|
| Symmetry | EXCELLEN |
|          |          |

Fluorescence Inscription(s) (何) LG597377037

Pointed

Comments: This Laboratory Grown Diamond was created by Chemical Vapor Deposition (CVD) growth process and may include post-growth treatment.