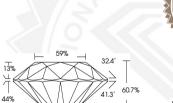

## IGI LABORATORY GROWN DIAMOND IDENTIFICATION REPORT

September 3, 2023

**IGI** Report Number LG597377830 Description LABORATORY GROWN DIAMOND

Shape and Cutting Style ROUND BRILLIANT 4.32 - 4.35 X 2.63 MM

Measurements

#### **GRADING RESULTS**

0.30 CARAT Carat Weight

Color Grade D

VS 2 Clarity Grade Cut Grade **EXCELLENT** 

### ROUND BRILLIANT

#### 4.32 - 4.35 X 2.63 MM

0.30 CARAT Carat Weight Color Grade Clarity Grade VS 2 Cut Grade **EXCELLENT** Polish **EXCELLENT EXCELLENT** Symmetry Fluorescence NONE 161 LG597377830 Inscription(s)

Comments: As Grown - No indication of post-growth treatment. This Laboratory Grown Diamond was created by High Pressure High Temperature (HPHT) growth process. Type II

#### ROUND BRILLIANT

#### 4.32 - 4.35 X 2.63 MM

Carat Weight 0.30 CARAT Color Grade D Clarity Grade VS 2 Cut Grade EXCELLENT Polish **EXCELLENT** Symmetry **EXCELLENT** NONE Fluorescence Inscription(s) (G) LG597377830 Comments: As Grown - No indication of post-growth treatment. This Laboratory Grown Diamond was created by High