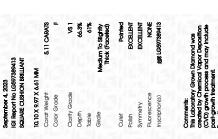

### LABORATORY GROWN DIAMOND REPORT

September 4, 2023

IGI Report Number LG597389413

LABORATORY GROWN Description

DIAMOND

Shape and Cutting Style SQUARE CUSHION BRILLIANT

Measurements 10.10 X 9.97 X 6.61 MM

## **GRADING RESULTS**

Carat Weight 5.11 CARATS

Color Grade

Clarity Grade VS 1

### ADDITIONAL GRADING INFORMATION

Polish **EXCELLENT** 

**EXCELLENT** Symmetry

NONE Fluorescence

Inscription(s) /函 LG597389413

Comments: This Laboratory Grown Diamond was created by Chemical Vapor Deposition (CVD) growth process and may include post-growth treatment. Type IIa