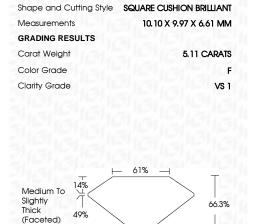

### LABORATORY GROWN DIAMOND REPORT

September 4, 2023

IGI Report Number LG597389413

LABORATORY GROWN Description

DIAMOND

Shape and Cutting Style SQUARE CUSHION BRILLIANT

Measurements 10.10 X 9.97 X 6.61 MM

## **GRADING RESULTS**

Carat Weight 5.11 CARATS

Color Grade

Clarity Grade VS 1

### **PROPORTIONS**