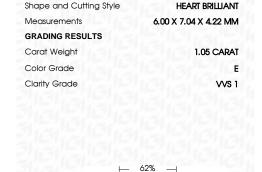

## LABORATORY GROWN DIAMOND REPORT

August 31, 2023

IGI Report Number LG597390097

LABORATORY GROWN Description

DIAMOND

Shape and Cutting Style **HEART BRILLIANT** 

Measurements 6.00 X 7.04 X 4.22 MM

## **GRADING RESULTS**

1.05 CARAT Carat Weight

Color Grade

Clarity Grade VVS 1