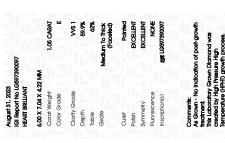

LG597390097 Report verification at igi.org

LG597390097

DIAMOND

LABORATORY GROWN

August 31, 2023

Description

IGI Report Number

## LABORATORY GROWN DIAMOND REPORT

August 31, 2023

IGI Report Number LG597390097

LABORATORY GROWN Description

DIAMOND

Shape and Cutting Style **HEART BRILLIANT** 

Measurements 6.00 X 7.04 X 4.22 MM

## **GRADING RESULTS**

1.05 CARAT Carat Weight

Color Grade

Clarity Grade VVS 1

#### ADDITIONAL GRADING INFORMATION

Polish **EXCELLENT** 

**EXCELLENT** Symmetry

NONE Fluorescence

/函 LG597390097 Inscription(s)

Comments: As Grown - No indication of post-growth

treatment

This Laboratory Grown Diamond was created by High Pressure High Temperature (HPHT) growth process.