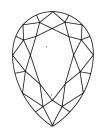

# **ELECTRONIC COPY**

## LABORATORY GROWN DIAMOND REPORT

August 31, 2023

IGI Report Number LG597391237

Description

LABORATORY GROWN DIAMOND

Shape and Cutting Style

PEAR BRILLIANT

Measurements

9.83 X 6.12 X 3.60 MM

# **GRADING RESULTS**

1.18 CARAT Carat Weight

Color Grade

Clarity Grade VVS 1

## ADDITIONAL GRADING INFORMATION

Polish **EXCELLENT** 

**EXCELLENT** Symmetry

NONE Fluorescence

Inscription(s) /函 LG597391237

Comments: This Laboratory Grown Diamond was created by Chemical Vapor Deposition (CVD) growth process and may include post-growth treatment.

Type IIa

## **PROPORTIONS**



# **CLARITY CHARACTERISTICS**





## **KEY TO SYMBOLS**

Red symbols indicate internal characteristics. Green symbols indicate external characteristics.

## **GRADING SCALES**

## CLARITY

| IF                     | VVS <sup>1-2</sup>             | VS <sup>1-2</sup>         | SI 1-2               | I 1 - 3  |
|------------------------|--------------------------------|---------------------------|----------------------|----------|
| Internally<br>Flawless | Very Very<br>Slightly Included | Very<br>Slightly Included | Slightly<br>Included | Included |

#### COLOR

| Е | F | G | Н | I | J | Faint | Very Light | Ligh |
|---|---|---|---|---|---|-------|------------|------|
|---|---|---|---|---|---|-------|------------|------|



Sample Image Used



© IGI 2020, International Gemological Institute

FD - 10 20





LG597391237