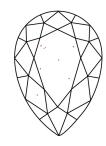

LG597392440 Report verification at igi.org

Very Light

Light

LG597392440

September 11, 2023

IGI Report Number

# **ELECTRONIC COPY**

## LABORATORY GROWN DIAMOND REPORT

September 11, 2023

IGI Report Number

Description

Shape and Cutting Style

Measurements **GRADING RESULTS** 

Carat Weight

Color Grade

Clarity Grade

LG597392440

DIAMOND

PEAR BRILLIANT

5.22 CARATS

VS 2

LABORATORY GROWN

15.02 X 9.62 X 6.07 MM

## ADDITIONAL GRADING INFORMATION

Polish **EXCELLENT** 

**EXCELLENT** Symmetry

NONE Fluorescence

Inscription(s) 151 LG597392440

Comments: This Laboratory Grown Diamond was created by Chemical Vapor Deposition (CVD) growth

process and may include post-growth treatment.

Type IIa

## **PROPORTIONS**



#### **CLARITY CHARACTERISTICS**





## **KEY TO SYMBOLS**

Red symbols indicate internal characteristics. Green symbols indicate external characteristics.

## **GRADING SCALES**

DEFGHIJ

## CLARITY

| IF |                  | VVS <sup>1-2</sup>             | VS <sup>1-2</sup>         | SI 1-2               | I <sup>1-3</sup> |
|----|------------------|--------------------------------|---------------------------|----------------------|------------------|
|    | ernally<br>vless | Very Very<br>Slightly Included | Very<br>Slightly Included | Slightly<br>Included | Included         |
| СО | LOR              |                                |                           |                      |                  |

Faint





Sample Image Used



© IGI 2020, International Gemological Institute

FD - 10 20







#### ADDITIONAL