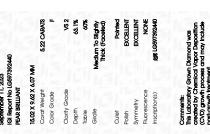

Clarity Grade

LG597392440

DIAMOND

PEAR BRILLIANT

5.22 CARATS

VS 2

LABORATORY GROWN

15.02 X 9.62 X 6.07 MM

## ADDITIONAL GRADING INFORMATION

Polish **EXCELLENT** 

**EXCELLENT** Symmetry

NONE Fluorescence

Inscription(s) 151 LG597392440

Comments: This Laboratory Grown Diamond was created by Chemical Vapor Deposition (CVD) growth

process and may include post-growth treatment.

Type IIa

#### ADDITIONAL GRADING INFORMATION

| Polish   | EXCELLEN |
|----------|----------|
| Symmetry | EXCELLEN |
|          |          |

Inscription(s) (何) LG597392440

Comments: This Laboratory Grown Diamond was created by Chemical Vapor Deposition (CVD) growth process and may include post-growth treatment.