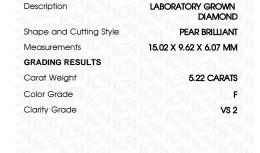

## LABORATORY GROWN DIAMOND REPORT

September 11, 2023

IGI Report Number

Description

Shape and Cutting Style

Measurements **GRADING RESULTS** 

Carat Weight

Color Grade

Clarity Grade

LG597392440

DIAMOND

PEAR BRILLIANT

5.22 CARATS

VS 2

LABORATORY GROWN

15.02 X 9.62 X 6.07 MM