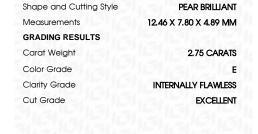

# LABORATORY GROWN DIAMOND REPORT

August 29, 2023

IGI Report Number LG597392692

LABORATORY GROWN Description

DIAMOND

PEAR BRILLIANT Shape and Cutting Style

Measurements 12.46 X 7.80 X 4.89 MM

# **GRADING RESULTS**

Carat Weight 2.75 CARATS

Color Grade

Clarity Grade INTERNALLY FLAWLESS

Cut Grade **EXCELLENT** 