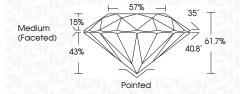

|
|------------|--------------------|-------------------|----------|------------------|
| Internally | Very Very          | Very              | Slightly | Included         |
| Flawless   | Slightly Included  | Slightly Included | Included |                  |

### COLOR

| OCLOR |   |   |   |   |   |   |       |            |       |
|-------|---|---|---|---|---|---|-------|------------|-------|
| D     | Е | F | G | Н | I | J | Faint | Very Light | Light |



Sample Image Used



© IGI 2020, International Gemological Institute

FD - 10 20



September 3, 2023 IGI Report Number LG597396209 Description LABORATORY GROWN DIAMOND Shape and Cutting Style ROUND BRILLIANT 6.83 - 6.85 X 4.22 MM Measurements **GRADING RESULTS** Carat Weight 1.22 CARAT Color Grade Clarity Grade VS 1 Cut Grade IDEAL



### ADDITIONAL GRADING INFORMATION

| Polish   | EXCELLEN |
|----------|----------|
| Symmetry | EXCELLEN |
|          |          |

NONE Fluorescence (159) LG597396209 Inscription(s)

Comments: This Laboratory Grown Diamond was created by Chemical Vapor Deposition (CVD) growth process and may include post-growth treatment.