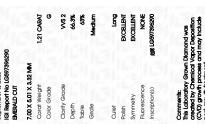

## LABORATORY GROWN DIAMOND REPORT

September 3, 2023

IGI Report Number LG597396290

Description

LABORATORY GROWN DIAMOND

Shape and Cutting Style

EMERALD CUT 7.00 X 5.01 X 3.32 MM

G

Measurements

**GRADING RESULTS** 

Carat Weight 1.21 CARAT

Color Grade

Clarity Grade VVS 2

## ADDITIONAL GRADING INFORMATION

Polish **EXCELLENT** 

Symmetry **EXCELLENT** 

Fluorescence NONE

Inscription(s) (5) LG597396290

Comments: This Laboratory Grown Diamond was created by Chemical Vapor Deposition (CVD) growth process and may include post-growth treatment.

#### LABORATORY GROWN DIAMOND REPORT

September 3, 2023 IGI Report Number LG597396290 Description LABORATORY GROWN DIAMOND Shape and Cutting Style EMERALD CUT Measurements 7.00 X 5.01 X 3.32 MM **GRADING RESULTS** Carat Weight 1.21 CARAT Color Grade Clarity Grade VVS 2

#### ADDITIONAL GRADING INFORMATION

Inscription(s)

Polish EXCELLENT
Symmetry EXCELLENT
Fluorescence NONE

(159) LG597396290

Comments: This Laboratory Grown Diamond was created by Chemical Vapor Deposition (CVD) growth process and may include post-growth treatment. Type IIa