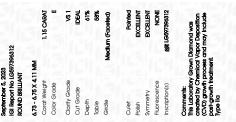

### LABORATORY GROWN DIAMOND REPORT

September 5, 2023

IGI Report Number LG597396312

Description

LABORATORY GROWN DIAMOND

Shape and Cutting Style

ROUND BRILLIANT

E

Measurements

6.73 - 6.75 X 4.11 MM

#### **GRADING RESULTS**

Carat Weight 1.15 CARAT

Color Grade

Clarity Grade VS 1

Cut Grade IDEAL

## ADDITIONAL GRADING INFORMATION

Polish **EXCELLENT** 

Symmetry **EXCELLENT** 

Fluorescence NONE

Inscription(s) (3) LG597396312

Comments: This Laboratory Grown Diamond was created by Chemical Vapor Deposition (CVD) growth process and may include post-growth treatment.

Type IIa

© IGI 2020, International Gemological Institute

FD - 10 20

September 5, 2023 IGI Report Number LG597396312 Description LABORATORY GROWN DIAMOND Shape and Cutting Style ROUND BRILLIANT 6.73 - 6.75 X 4.11 MM Measurements **GRADING RESULTS** 1.15 CARAT Carat Weight Color Grade Е Clarity Grade VS 1 Cut Grade IDEAL

## ADDITIONAL GRADING INFORMATION

| Polish       | EXCELLENT |
|--------------|-----------|
| Symmetry     | EXCELLENT |
| Fluorescence | NONE      |

Pointed

Comments: This Laboratory Grown Diamond was created by Chemical Vapor Deposition (CVD) growth process and may include post-growth treatment.

Type

Medium

(Faceted)

Inscription(s)